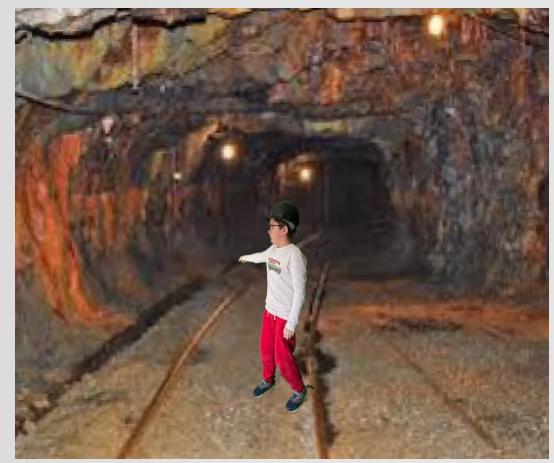

#### The Appalachia mountains

Welcome to the Appalachia mountains. The Appalachia is the southern part of the Appalachia mountain range. The Appalachia is filled with strip mines are found on top of the surface the miners use heavy machinery to strip the dirt for coal and different minerals.