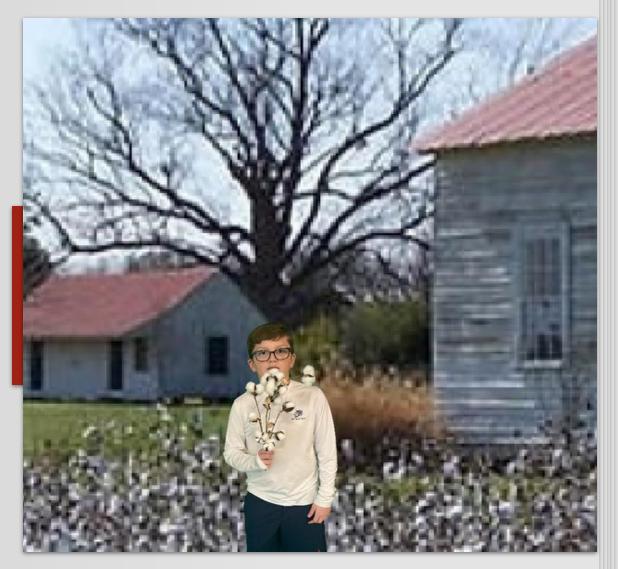

#### Cotton Plantation in Natchez Mississsippi

Today I visited a cotton plantation. In 1800 cotton planters stayed here at the plantation many people get rich from cotton. When the civil war ended 600,000 people died but slave end too. The cotton plantation is very sad but It is very interesting to see.