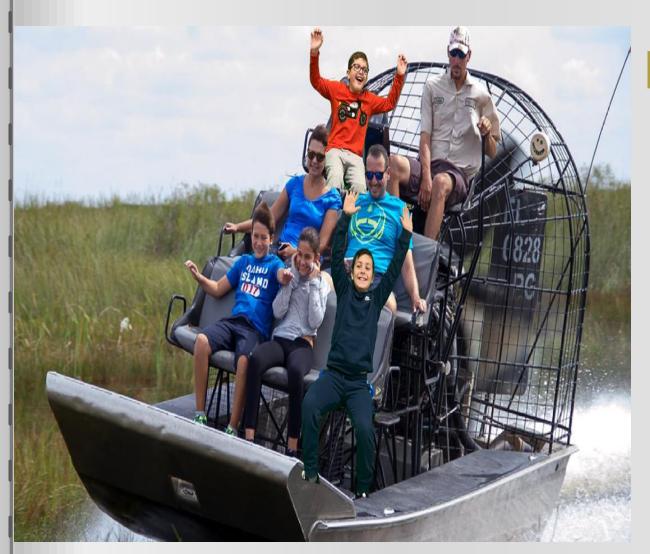

# **Everglades**

Today I went to a big swamp and it's called the Everglades I went on a boat down a river. There are so much animals in the Everglades and plants too. But the Everglades is not all peace and fun people do stuff that's not good you will learn why and how they do it.