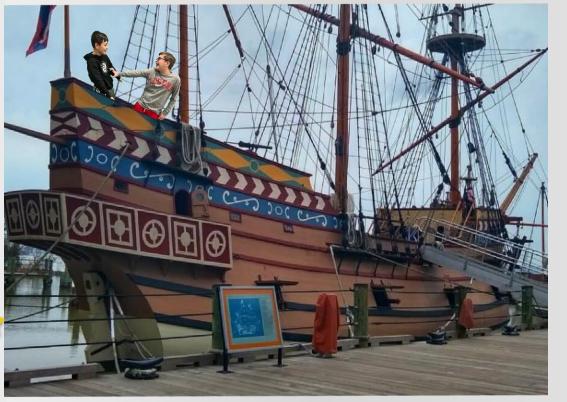

#### **Jamestown**

Today I visited Jamestown.

Jamestown starded terible
when the English people came
they had a drought and no
water. Also when they had no
food and the people start
staving. People called
powhatan were a thret to
Jamestown.