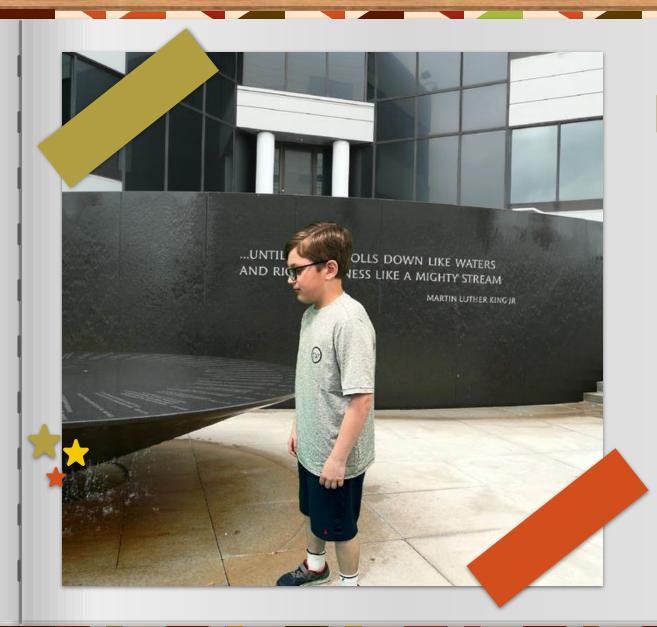

#### Civil rights memorial Montgomery Alabama

Today we were in Montgomery Alabama. We visited he Civil Rights Memorial. Black people were treated unfairly and were segregated in school, jobs, and other parts of daily life. People began fighting for equal rights though boycotts, peaceful protests, sitins and the Marchon Washington. It was famous "I have a dream" speech. In 1964, the Civil rights Act was passed