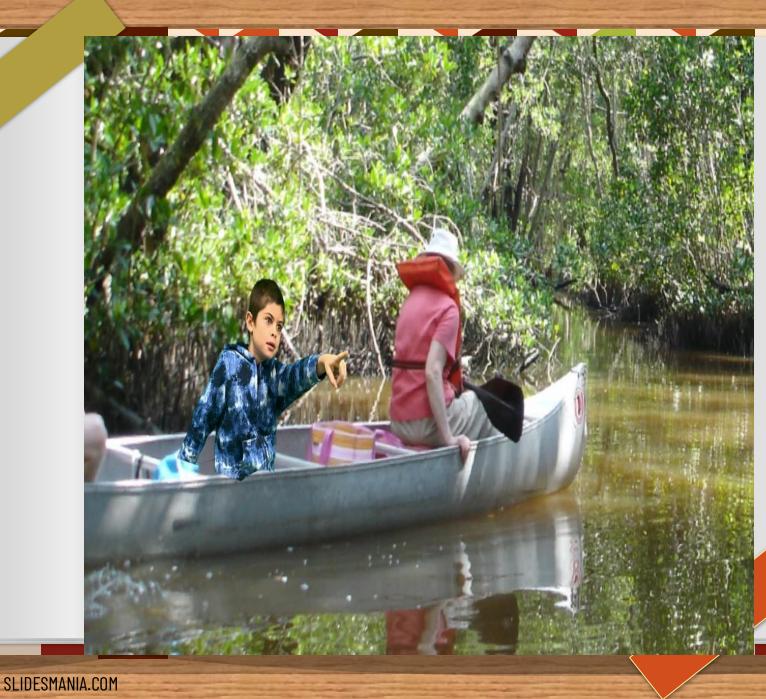

## **Everglades**

TODAY I VISITED THE EVERGLADES/RIVER OF GRASS. I SAW A BOTTLENOSE DOLPHIN SWIM RIGHT UP TO MY CANOE I PATTED IT ON ITS HEAD. I ALSO SAW A BERMS PYTHON THAT WAS FLOATING OVER MY CANOE YIKES!!! THERE WAS ALSO A HUGE LEMON SHARK THAT SWAM UNDERNEATH MY CANOE.