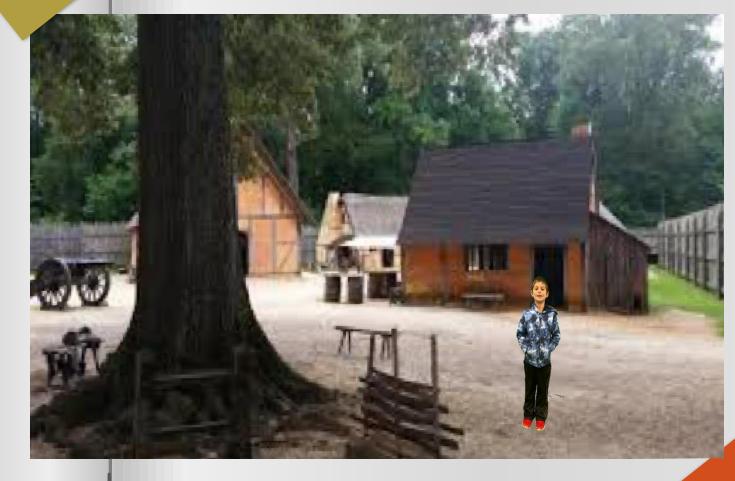

# Jamestown, Virginia

TODAY I VISITED JAMESTOWN VIRGINIA. CAN YOU BELIEVE THE COLONIST HAD TO LIVE WITH KILLER MOSQUITOS AND BARELY ANY FOOD AND WATER TO SURVIVE. IN 1612 THINGS STARTED TO GET BETTER THE COLONIST FOUND & CROP THAT GREW WELL IN THE AREA IT WAS TABACO. THEY WERE ABLE TO FACE A BETTER LIFE.