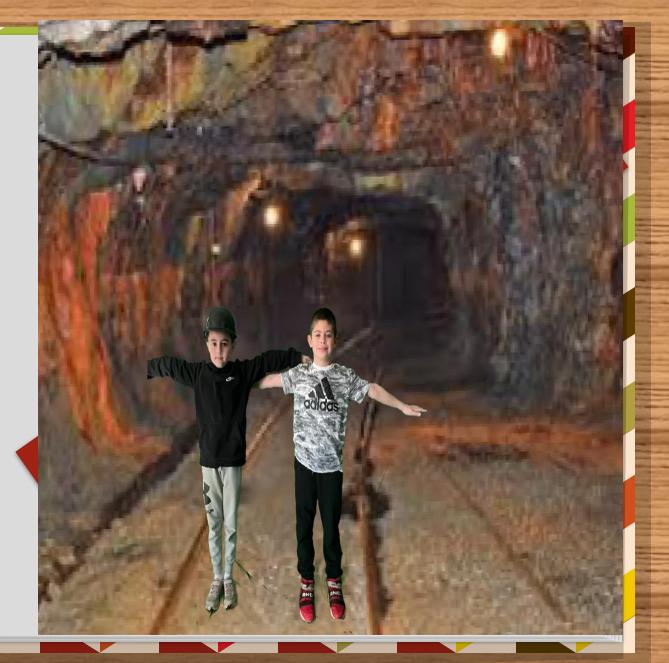

## **Coal Mine**

Welcome to Appalachia. This mountain is in the southern part of Appalachian rage. Appalachia has no exact borders. It covers most of West Virginia, and parts of several other states including north Carolina ,South Carolina and Georgia. A bus is a good way to travel these mountains.