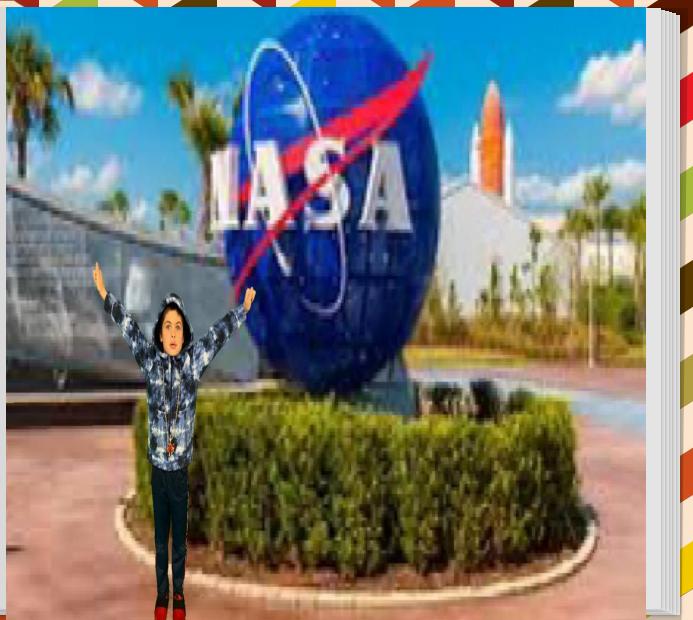

## Kennedy space center

TODAY I VISITED KENNEDY SPACE CENTER. THERE WAS SO MANY FASCINATING ACTIVATES LIKE METING AN ASTRONAUT. I ALSO DID LOTS OF SIMULATIONS LIKE THE LANDING SIMULATION WHERE YOU GET LAND A SPACESHIP YOU ALSO CAN SEE MOON ROOKS