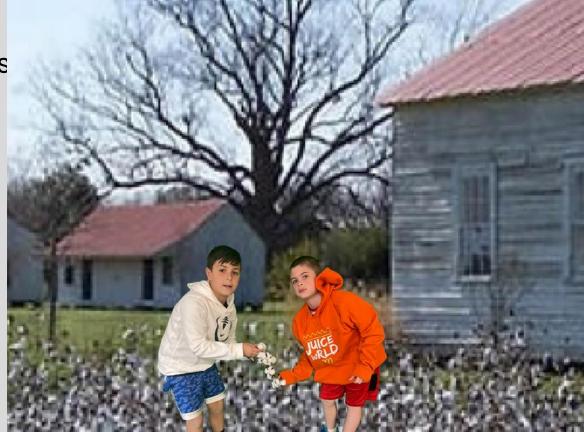

### Cotton plantation in Natchez Mississippi

today I visited a cotton plantation in Natchez Mississ it was