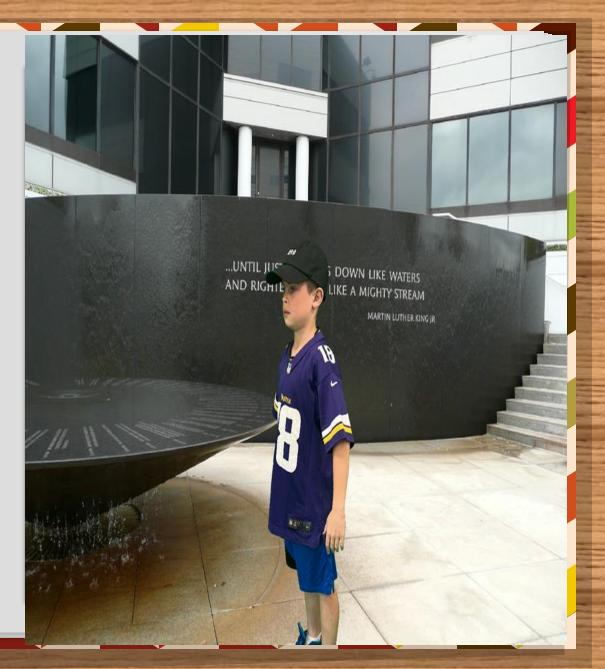

# Civil rights memorial

Today we were in motgamery alabama. We visited the Civil rights memorial. Black people were treated unfairly and were segregated in schools jobs and other parts of daily life. People began fighting for equal rights through boycotts peaceful protects sit ins and the march on Washington. It was here that martin Luther king his famous I have a dream speech in 1964 the civil rights act was passed